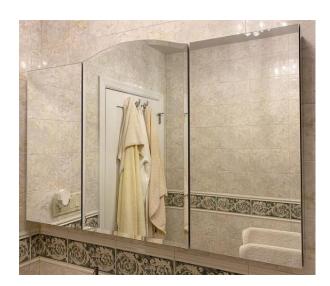

# **ARCHED MEDICINE CABINET**

MODEL#: IOA 7233/24-24-24-1

## JOANNA COLLECTION

### **FEATURES:**

- TWO 24X30" FLAT TOP LEFT & RIGHT DOORS. ONE 24X33" ARCHED TOP CENTER DOOR. FULLY MIRRORED.
- THREE ADJUSTABLE 3/8" THICK HIGH POLISHED GLASS SHELVES. BEHIND EACH DOOR.
- SHELVING WITH LOCKDOWN MECHANISM (NO HOLES IN CABINET).
- 165-DEGREE PROPRIETARY SOFT CLOSE HEAVY DUTY HINGES.
- HIGH RESOLUTION SILVER PLATE GLASS MIRRORS FRONT, BACK OF DOOR AND BACK WALL.
- BACK WALL MIRROR FULLY SEALED.